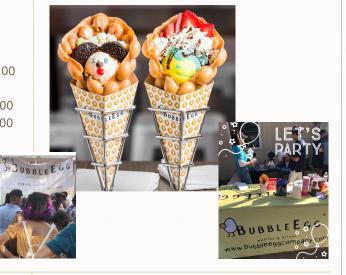

#### Contact:

info@bubbleeggusa.com www.bubbleeggcompany.com

Follow us on Facebook/Instagram
@bubbleeggcompany

Want to impress your guests at the party?

BUBBLE EGG can make your party a memorable event! Our team will set up a waffle station at your event and happily serve you and your guests. From freshly made waffles to ice cream, BUBBLE EGG has you covered!

#### Ice Cream Waffle

Create your own ice cream waffle (included 1 scoop of ice cream & 3 toppings)

Plain Original Waffle \$5.00

Ice Cream per scoop \$4.00